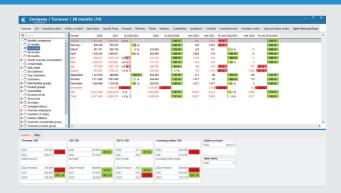

#### **BI** functionalities

- Analysis of sales figures
- Daily overview of sales revenues, orders, contribution margin, open items, etc.
- Different perspectives, e.g., for the company, per customer, product, employee, sales territory

#### **Diagrams**

- Clearly represented diagrams
- Different display forms, e.g., bars or pie diagrams

#### Target/performance comparisons

Daily comparisons of the target values and the actual figures

#### **Drill Down function**

Tracing back the figures from generalities into details,
e.g., up to product level or invoice item level

#### Filter

 Customizable filter functions, e.g., evaluation according to time period, industry, etc.

#### History

 Monthly and annual evaluations with daily comparisons for definable previous years

## **SMART** in figures

SMARTCRM evaluates the figures from your ERP system in details and gives you a daily overview of the most important parameters. Because SMARTCRM is your figures CRM.

See our CRM system live – free of charge and non-binding directly on your screen: https://smartcrm.gmbh/en/company/online-demo