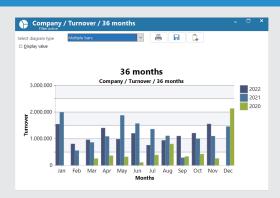

#### **BI** functionalities

- Analysis of sales figures
- Daily overview of sales revenues, orders, contribution margin, open items, etc.
- Different perspectives, e.g., for the company, per customer, product, employee, sales territory

#### **Diagrams**

- Clearly represented diagrams
- Different display forms, e.g., bars or pie diagrams

#### Target/performance comparisons

Daily comparisons of the target values and the actual figures

#### History

 Monthly and annual evaluations with daily comparisons for definable previous years