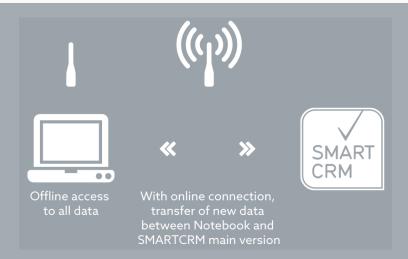

#### **Mobile CRM**

 Offline access to all CRM information using notebooks and Windows tablets

## **Synchronization**

 Automatic transfer of new or modified data to your SMARTCRM main installation

# No Internet, no problem – Thanks to offline CRM

With us, you have your CRM always with you – no matter where you are.

On the roads and no Internet connection? With SMARTCRM.Offline, this is not relevant anymore. No matter where you are, you are always informed.

Back online later? As soon as an Internet connection is available, the new information is transmitted to your SMARTCRM main installation.

See our CRM system live – free of charge and non-binding directly on your screen: smartcrm.gmbh/en/company/online-demo