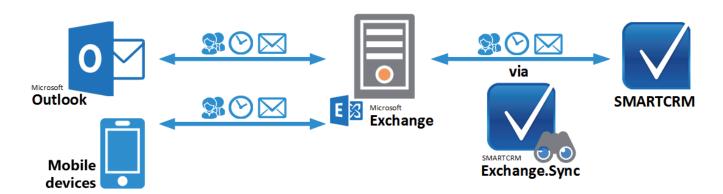

# Central instead of local

SMARTCRM easily cares for the synchronization of your communication and contact data between the CRM solution, Microsoft Outlook and your smartphone over Exchange Sync.

See our CRM system live – free of charge and non-binding directly on your screen: smartcrm.gmbh/en/company/online-demo