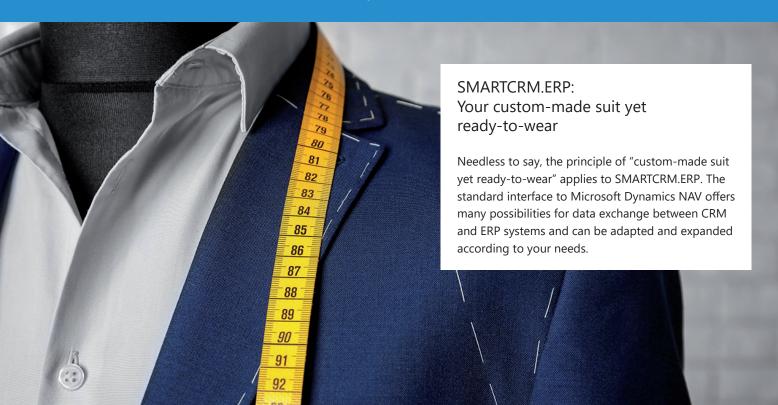

# ERP interface: standard with our customers

98%

of our customers use an interface between SMARTCRM and their ERP solution.

With the standard interface to Microsoft Dynamics NAV, all customer-related ERP information can be found directly in SMARTCRM.