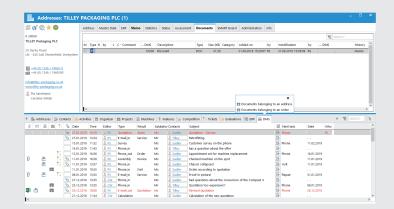

#### DMS call

- Direct call of your Document Management System out of SMARTCRM
- Call the DMS research from SMARTCRM to look for documents of a specific address
- Possible consideration of the rights defined in your DMS for the search
- Predefined document type in the search
- Search for documents over a definable period of time (optional)
- Call of receipts from your DMS over the module SMARTCRM.Sales, e.g., corresponding to a specific invoice or order number (optional)

#### DMS transfer

- Manual transfer of data from SMARTCRM to your DMS
- Automatic transfer of specified documents to your DMS (optional)
- Provision of address and contact information to your DMS for e-mail archiving (optional)

#### Indexing

 Automatic indexing of document during the transfer to your DMS (optional)

#### Documentation in the CRM

Simultaneous documentation in the CRM customer file