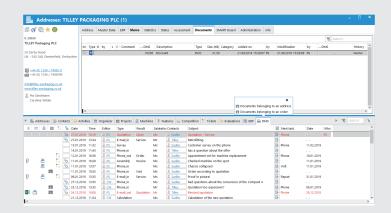

#### DMS call

- Direct call of HABEL out of SMARTCRM
- Call the HABEL research from SMARTCRM to look for documents of a specific address
- Possible consideration of the rights defined in HABEL for the search
- Predefined document type in the search
- Search for documents over a definable period of time (optional)
- Call of receipts from HABEL over the module SMARTCRM.Sales, e.g., corresponding to a specific invoice or order number (optional)

#### DMS transfer

- Manual transfer of data from SMARTCRM to HABEL
- Automatic transfer of specified documents to HABEL (optional)
- Provision of address and contact information to PROXESS for e-mail archiving (optional)
- Automatic storage of the files transferred to HABEL in TIF format, according to the GDPdU - Principles of data access and auditing of digital documents – (optional, requires an additional module of HABEL)

#### Indexing

 Automatic indexing of document during the transfer to HABEL (optional)

#### Documentation in the CRM

Simultaneous documentation in the CRM customer file