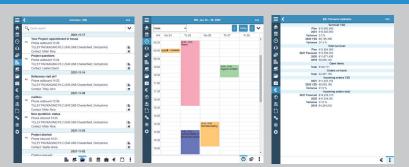

# Tasks and appointments

 Scheduling and task manager for rapid internal information flow including calendar overview

Addresses, contacts, features, complete activity history,

 When using the corresponding module, access to projects, machines, tickets, FAQ entries, targets

documents and upload of new files over the document

Day's schedule

**Complete Files** 