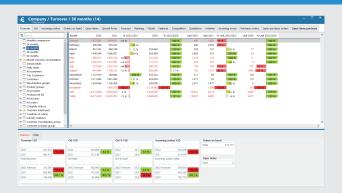

#### **BI** functionalities

- Analysis of sales figures
- Daily overview of sales revenues, orders, contribution margin, open items, etc.
- Different perspectives, e.g., for the company, per customer, product, employee, sales territory

#### **Diagrams**

- Clearly represented diagrams
- Different display forms, e.g., bars or pie diagrams

# **SMART** in figures

SMARTCRM evaluates the figures from your ERP system in details and gives you a daily overview of the most important parameters. Because SMARTCRM is your figures CRM.

See our CRM system live – free of charge and non-binding directly on your screen: https://smartcrm.gmbh/en/company/online-demo