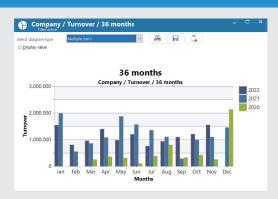

#### **Diagrams**

- Clearly represented diagrams
- Different display forms, e.g., bars or pie diagrams

#### History

 Monthly and annual evaluations with daily comparisons for definable previous years

# **SMART** in figures

SMARTCRM evaluates the figures from your ERP system in details and gives you a daily overview of the most important parameters. Because SMARTCRM is your figures CRM.

See our CRM system live – free of charge and non-binding directly on your screen: https://smartcrm.gmbh/en/company/online-demo