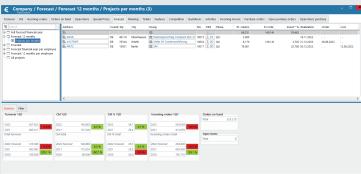

#### **Forecast**

- Success statistics, calculation
- Forecast per month, quarter, 24 months rolling