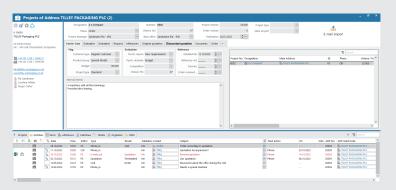

# Project / Lead acquisition management

- Organization and documentation of your sales project
- Dispatch of tasks with deadlines and reminders
- Complete project history: quotations, documents, reports, e-mails, etc.

## **Project / Lead acquisition participants**

- Linking the appropriate addresses and contacts
- Assignments of responsibilities and roles